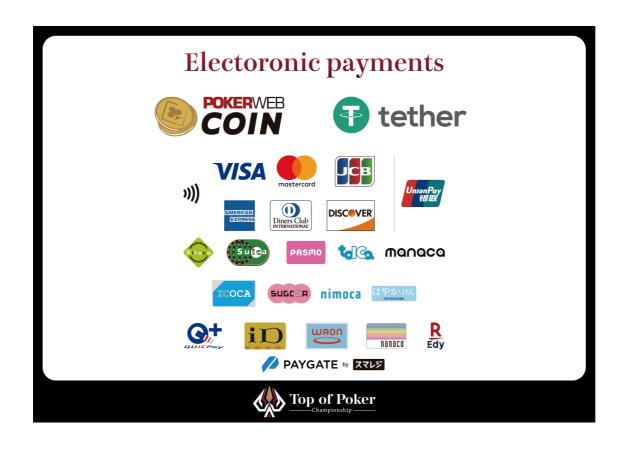

Please refer to the image below for the available payment methods. Combined payments are only allowed in increments of JPY 1,000.

The event schedule is subject to change without prior notice.

No qualification is required for side events — anyone can enter.