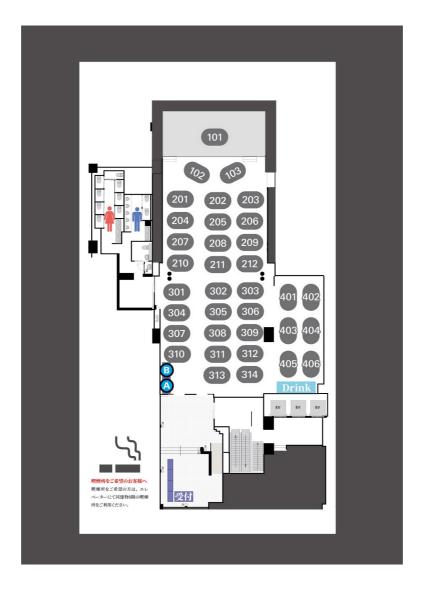

### Floor Map / Top of Poker Season 13

### Venue

### B2 Hall at Namba Midosuji Hall

A part of the Main Event and all Side Events will be held at the venue mentioned above.